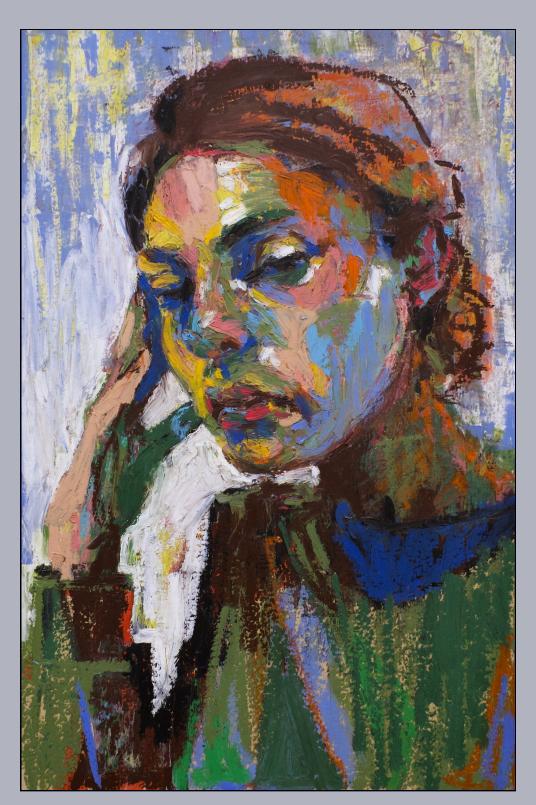

# Portrait of a Stranger 03

\$120 USD

| Medium        | Oil pastel, marker on paper |
|---------------|-----------------------------|
| Art size area | 16.2 × 24.8 cm              |
| Frame size    | 29.53 × 39.052 × 2.54 cm    |
| Year          | 2022                        |

\$120 USD

| Medium        | Oil pastel, marker on paper |
|---------------|-----------------------------|
| Art size area | 16.2 × 24.8 cm              |
| Frame size    | 29.53 × 39.052 × 2.54 cm    |
| Year          | 2022                        |