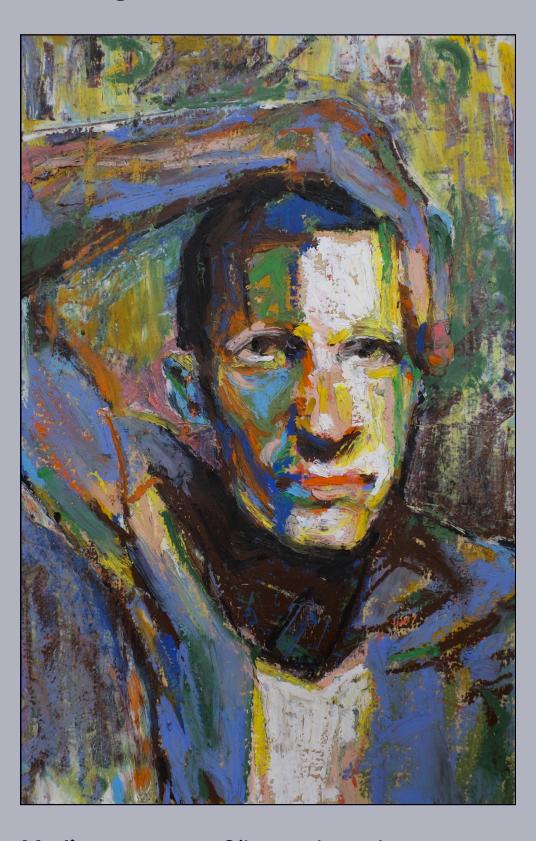

## Portrait of a Stranger 02

\$120 USD

| Medium        | Oil pastel, marker on paper |
|---------------|-----------------------------|
| Art size area | 16.2 × 24.8 cm              |
| Frame size    | 29.53 × 39.052 × 2.54 cm    |
| Year          | 2022                        |