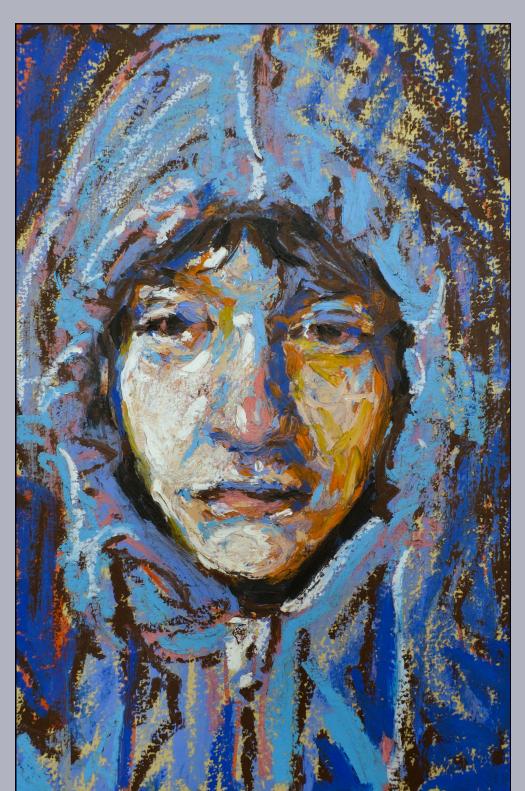

\$120 USD

| Medium        | Oil pastel, marker on paper |
|---------------|-----------------------------|
| Art size area | 16.2 × 24.8 cm              |
| Frame size    | 29.53 × 39.052 × 2.54 cm    |
| Year          | 2022                        |