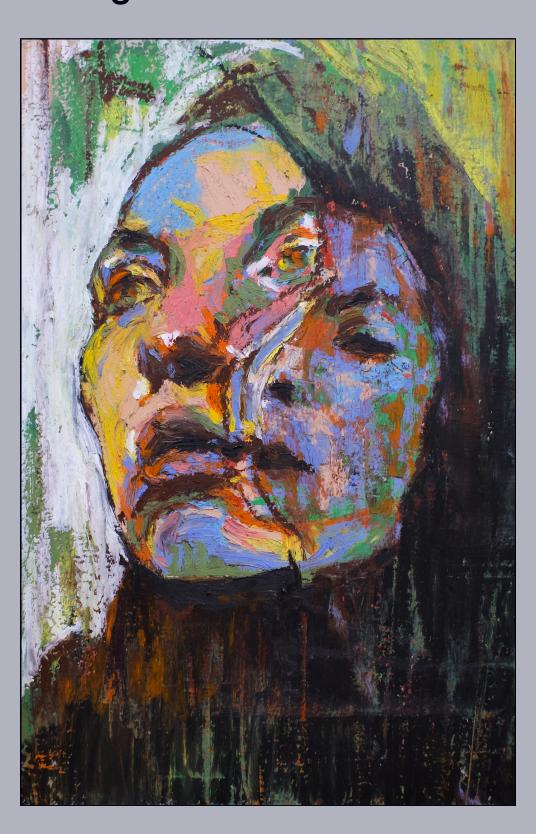

# Portrait of a Stranger 03

\$120 USD

| Medium        | Oil pastel, marker on paper |
|---------------|-----------------------------|
| Art size area | 16.2 × 24.8 cm              |
| Frame size    | 29.53 × 39.052 × 2.54 cm    |
| Year          | 2022                        |