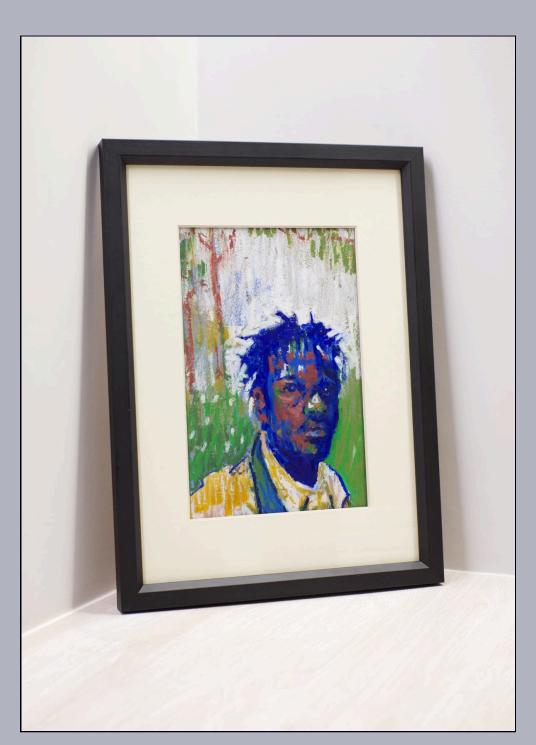

#### Framing

Artworks come framed in a simple, black wooden frame, with off-white matte behind acrylic glass. Ready to hang. Signed on the inside back of the frame.